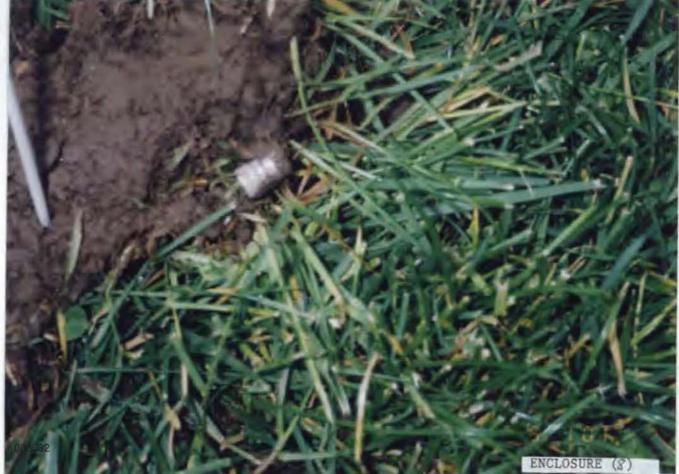

- 2. On 01Aug96, a Consultation Report from the Armed Forces Institute of Pathology (AFIP) was received. The AFIP concurred with the Office of Chief Medical Examiner (OCME), District of Columbia, that the cause of V/BOORDA's death was a contact wound to the chest and the manner of death as suicide. Details are contained in exhibit (2).
- 3. On 16-17May96, as reported in ref (a), a death scene examination was conducted at the East grounds of the residence of V/BOORDA, Quarters A/Tingey House, Washington Navy Yard (WNY), Washington, DC. Photographs of the death scene to include views of the recovered revolver were taken by MPDC, on 16May96. Death Scene photographs taken by MPDC personnel are provided as exhibit (3). A death scene examination photographic summary is provided as exhibit (4).
- 4. As per ref (a), on 16May96, an examination of the study, (chamber 8), of V/BOORDA's residence, was completed. Photographic coverage of the study to include photographs of the two typewritten notes, one addressed to (b)(6), (b)(7)(C) and "To My Sailors", and a second addressed to (b)(6), (b)(7)(C) are contained in exhibit (5).
- 5. On 17May96, also reported in ref (a), an autopsy of V/BOORDA was conducted at the OCME, for the District of Columbia. Autopsy Photographs are provided as exhibit (6).
- 6. On 09Aug96, a Federal Bureau of Investigation (FBI), Special Search Techniques (SST) Team report regarding assistance rendered

# V/BOORDA, JEREMY MICHAEL/ADM USN U.S. NAVAL CRIMINAL INVESTIGATIVE SERVICE

on 17May96, was received. The report documents methods utilized via graphs and plots exactly where a spent round, suspected .38 caliber bullet, was located in the East lawn area near V/BOORDA's residence. A copy of the SST Team report is exhibit (7).

AGENT'S NOTE:

Although page 1 of the FBI report states a spent bullet was successfully located, paragraph 47 of ref (a), exhibit (69) pertains, the MPDC Laboratory report concluded it (the bullet) had insufficient individual microscopic markings present to identify or eliminate it as having been fired from the recovered revolver. Additionally, pages 6 and 7, (Plot I and Plot II), of the FBI report, state that a .38 caliber bullet was recovered. The aforementioned MPDC Laboratory report concluded the recovered bullet was either a .38 Special or .357 Magnum bullet.