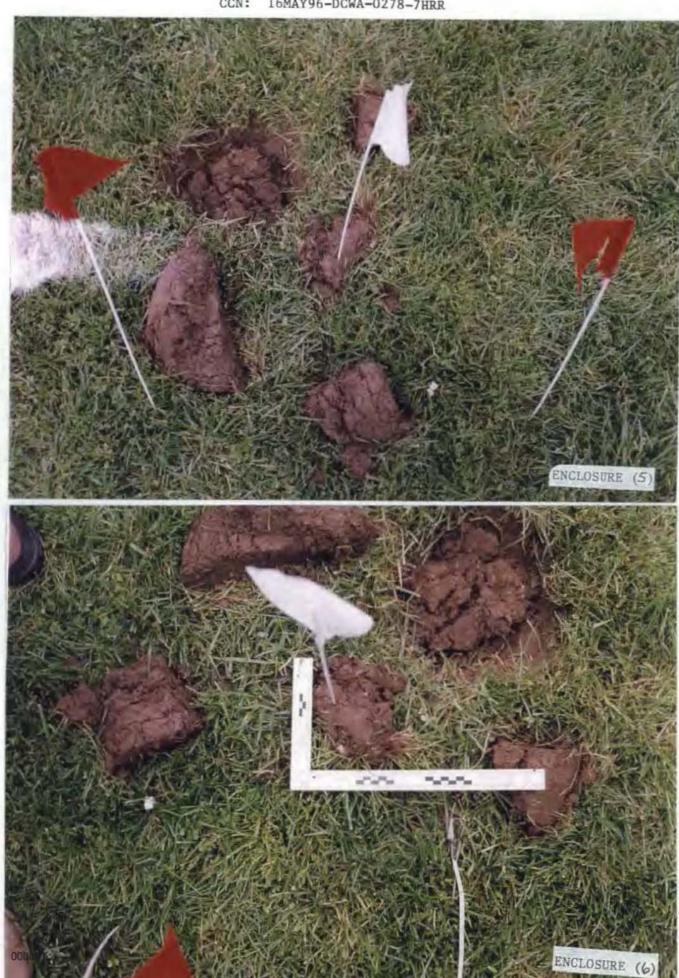

- 2. On 01Aug96, a Consultation Report from the Armed Forces Institute of Pathology (AFIP) was received. The AFIP concurred with the Office of Chief Medical Examiner (OCME), District of Columbia, that the cause of V/BOORDA's death was a contact wound to the chest and the manner of death as suicide. Details are contained in exhibit (2).
- 3. On 16-17May96, as reported in ref (a), a death scene examination was conducted at the East grounds of the residence of V/BOORDA, Quarters A/Tingey House, Washington Navy Yard (WNY), Washington, DC. Photographs of the death scene to include views of the recovered revolver were taken by MPDC, on 16May96. Death Scene photographs taken by MPDC personnel are provided as exhibit (3). A death scene examination photographic summary is provided as exhibit (4).
- 4. As per ref (a), on 16May96, an examination of the study, (chamber 8), of V/BOORDA's residence, was completed. Photographic coverage of the study to include photographs of the two typewritten notes, one addressed to (b)(6), (b)(7)(C) and "To My Sailors", and a second addressed to (b)(6), (b)(7)(C) are contained in exhibit (5).
- 5. On 17May96, also reported in ref (a), an autopsy of V/BOORDA was conducted at the OCME, for the District of Columbia. Autopsy Photographs are provided as exhibit (6).
- 6. On 09Aug96, a Federal Bureau of Investigation (FBI), Special Search Techniques (SST) Team report regarding assistance rendered