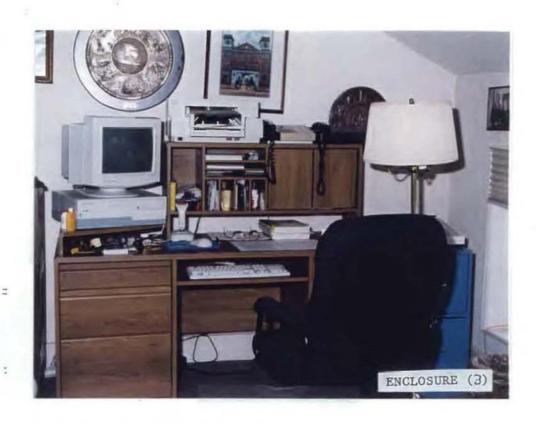

- 2. On 01Aug96, a Consultation Report from the Armed Forces Institute of Pathology (AFIP) was received. The AFIP concurred with the Office of Chief Medical Examiner (OCME), District of Columbia, that the cause of V/BOORDA's death was a contact wound to the chest and the manner of death as suicide. Details are contained in exhibit (2).
- 3. On 16-17May96, as reported in ref (a), a death scene examination was conducted at the East grounds of the residence of V/BOORDA, Quarters A/Tingey House, Washington Navy Yard (WNY), Washington, DC. Photographs of the death scene to include views of the recovered revolver were taken by MPDC, on 16May96. Death Scene photographs taken by MPDC personnel are provided as exhibit (3). A death scene examination photographic summary is provided as exhibit (4).
- 4. As per ref (a), on 16May96, an examination of the study, (chamber 8), of V/BOORDA's residence, was completed. Photographic coverage of the study to include photographs of the two typewritten notes, one addressed to (b)(6), (b)(7)(C) and "To My Sailors", and a second addressed to (b)(6), (b)(7)(C) are contained in exhibit (5).
- 5. On 17May96, also reported in ref (a), an autopsy of V/BOORDA was conducted at the OCME, for the District of Columbia. Autopsy Photographs are provided as exhibit (6).
- 6. On 09Aug96, a Federal Bureau of Investigation (FBI), Special Search Techniques (SST) Team report regarding assistance rendered