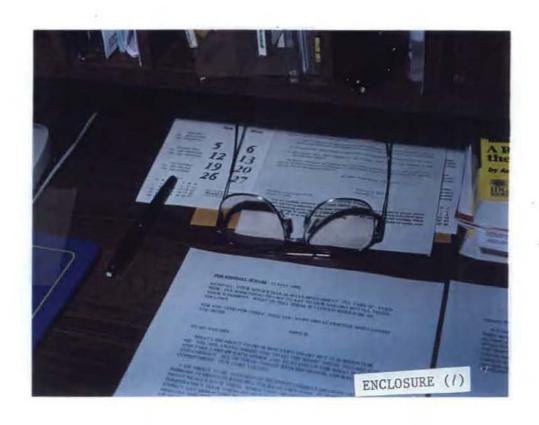

- 2. On 01Aug96, a Consultation Report from the Armed Forces Institute of Pathology (AFIP) was received. The AFIP concurred with the Office of Chief Medical Examiner (OCME), District of Columbia, that the cause of V/BOORDA's death was a contact wound to the chest and the manner of death as suicide. Details are contained in exhibit (2).
- 3. On 16-17May96, as reported in ref (a), a death scene examination was conducted at the East grounds of the residence of V/BOORDA, Quarters A/Tingey House, Washington Navy Yard (WNY), Washington, DC. Photographs of the death scene to include views of the recovered revolver were taken by MPDC, on 16May96. Death Scene photographs taken by MPDC personnel are provided as exhibit (3). A death scene examination photographic summary is provided as exhibit (4).
- 4. As per ref (a), on 16May96, an examination of the study, (chamber 8), of V/BOORDA's residence, was completed. Photographic coverage of the study to include photographs of the two typewritten notes, one addressed to (b)(6), (b)(7)(C) and "To My Sailors", and a second addressed to (b)(6), (b)(7)(C) are contained in exhibit (5).
- 5. On 17May96, also reported in ref (a), an autopsy of V/BOORDA was conducted at the OCME, for the District of Columbia. Autopsy Photographs are provided as exhibit (6).
- 6. On 09Aug96, a Federal Bureau of Investigation (FBI), Special Search Techniques (SST) Team report regarding assistance rendered