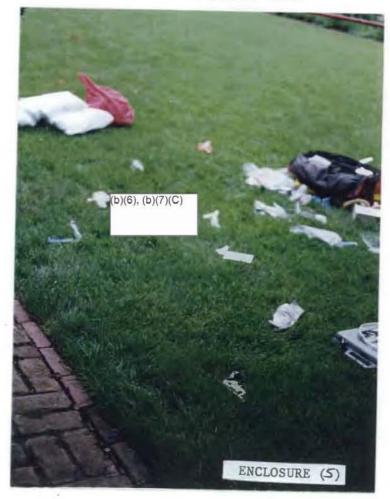

- 2. On 01Aug96, a Consultation Report from the Armed Forces Institute of Pathology (AFIP) was received. The AFIP concurred with the Office of Chief Medical Examiner (OCME), District of Columbia, that the cause of V/BOORDA's death was a contact wound to the chest and the manner of death as suicide. Details are contained in exhibit (2).
- 3. On 16-17May96, as reported in ref (a), a death scene examination was conducted at the East grounds of the residence of V/BOORDA, Quarters A/Tingey House, Washington Navy Yard (WNY), Washington, DC. Photographs of the death scene to include views of the recovered revolver were taken by MPDC, on 16May96. Death Scene photographs taken by MPDC personnel are provided as exhibit (3). A death scene examination photographic summary is provided as exhibit (4).
- 4. As per ref (a), on 16May96, an examination of the study, (chamber 8), of V/BOORDA's residence, was completed. Photographic coverage of the study to include photographs of the two typewritten notes, one addressed to (b)(6), (b)(7)(C) and "To My Sailors", and a second addressed to (b)(6), (b)(7)(C) are contained in exhibit (5).
- 5. On 17May96, also reported in ref (a), an autopsy of V/BOORDA was conducted at the OCME, for the District of Columbia. Autopsy Photographs are provided as exhibit (6).
- 6. On 09Aug96, a Federal Bureau of Investigation (FBI), Special Search Techniques (SST) Team report regarding assistance rendered