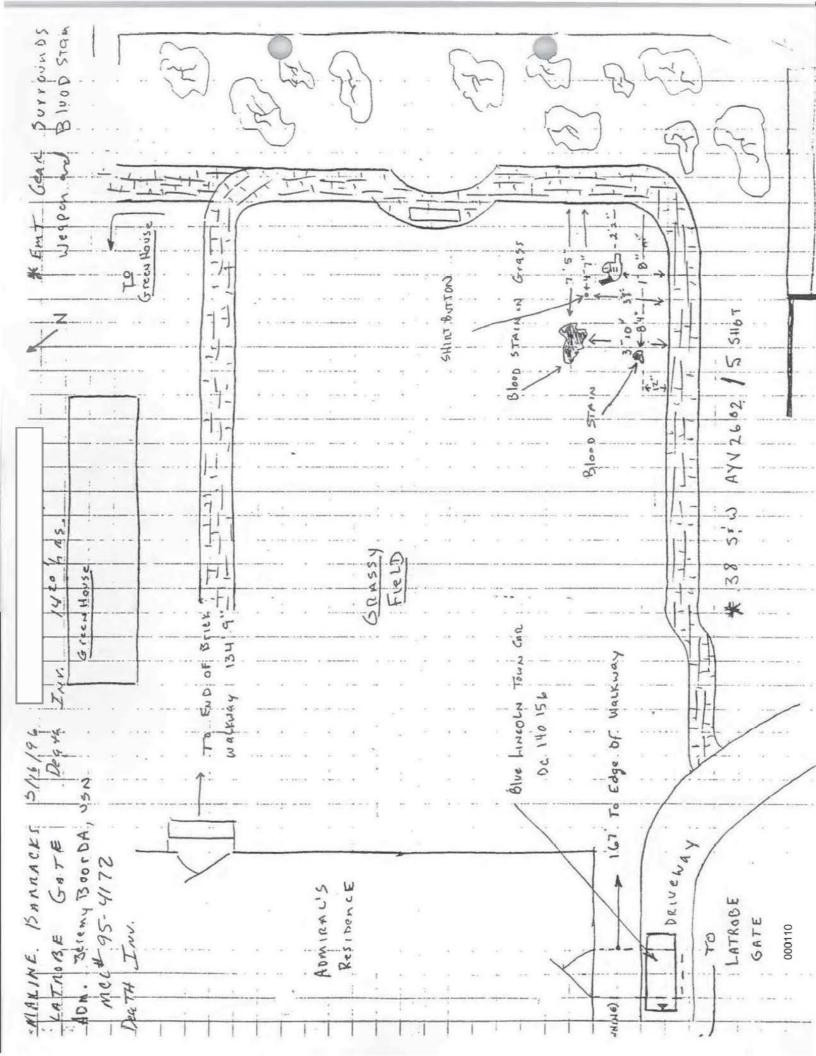

AGENT'S NOTE:

Although page 1 of the FBI report states a spent bullet was successfully located, paragraph 47 of ref (a), exhibit (69) pertains, the MPDC Laboratory report concluded it (the bullet) had insufficient individual microscopic markings present to identify or eliminate it as having been fired from the recovered revolver. Additionally, pages 6 and 7, (Plot I and Plot II), of the FBI report, state that a .38 caliber bullet was recovered. The aforementioned MPDC Laboratory report concluded the recovered bullet was either a .38 Special or .357 Magnum bullet.

6. On 26Aug96, a FBI Laboratory Report of Examination was received regarding nitric acid swabs taken from V/BOORDA's hands and the hands of (b)(6), (b)(7)(C)

The FBI Laboratory concluded that swab specimens taken from the left hand of V/BOORDA contained barium, antimony, and lead. As a result, the FBI Laboratory reported certain swab specimens from V/BOORDA were found to contain chemical elements consistent with him having handled and discharged a firearm using his left hand or that hand otherwise being in close proximity to a firearm when it discharged. After examining swab specimens taken from (b)(6). It could not be determined if (b)(6). It was in an environment where gunshot primer residue was present. The weapon seized from the scene, a .38 caliber Smith and Wesson revolver, Model 649, serial number AYV2602 was test-fired in the FBI Laboratory. Significant amounts of barium, antimony, and lead were deposited on the test-shooter's hand(s) in all tests. Amplifying details are contained in exhibit (8), a FBI Laboratory Report of Examination.