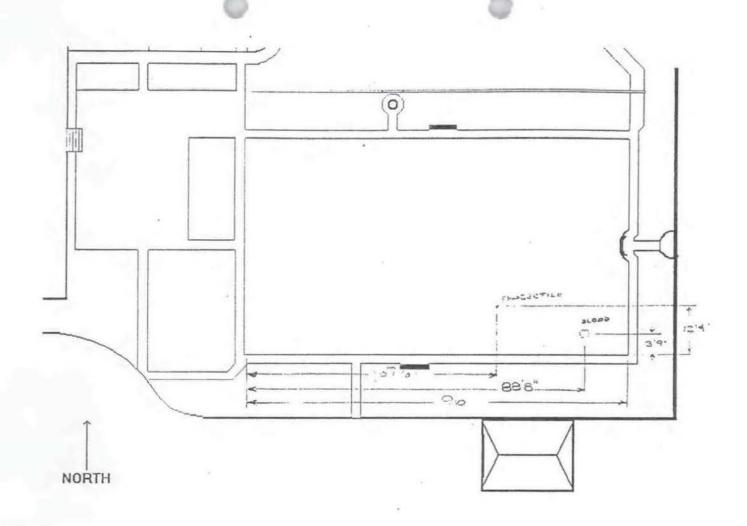

- 2. On 01Aug96, a Consultation Report from the Armed Forces Institute of Pathology (AFIP) was received. The AFIP concurred with the Office of Chief Medical Examiner (OCME), District of Columbia, that the cause of V/BOORDA's death was a contact wound to the chest and the manner of death as suicide. Details are contained in exhibit (2).
- 3. On 16-17May96, as reported in ref (a), a death scene examination was conducted at the East grounds of the residence of V/BOORDA, Quarters A/Tingey House, Washington Navy Yard (WNY), Washington, DC. Photographs of the death scene to include views of the recovered revolver were taken by MPDC, on 16May96. Death Scene photographs taken by MPDC personnel are provided as exhibit (3). A death scene examination photographic summary is provided as exhibit (4).
- 4. As per ref (a), on 16May96, an examination of the study, (chamber 8), of V/BOORDA's residence, was completed. Photographic coverage of the study to include photographs of the two typewritten notes, one addressed to (b)(6), (b)(7)(C) and "To My Sailors", and a second addressed to (b)(6), (b)(7)(C) are contained in exhibit (5).
- 5. On 17May96, also reported in ref (a), an autopsy of V/BOORDA was conducted at the OCME, for the District of Columbia. Autopsy Photographs are provided as exhibit (6).
- 6. On 09Aug96, a Federal Bureau of Investigation (FBI), Special Search Techniques (SST) Team report regarding assistance rendered