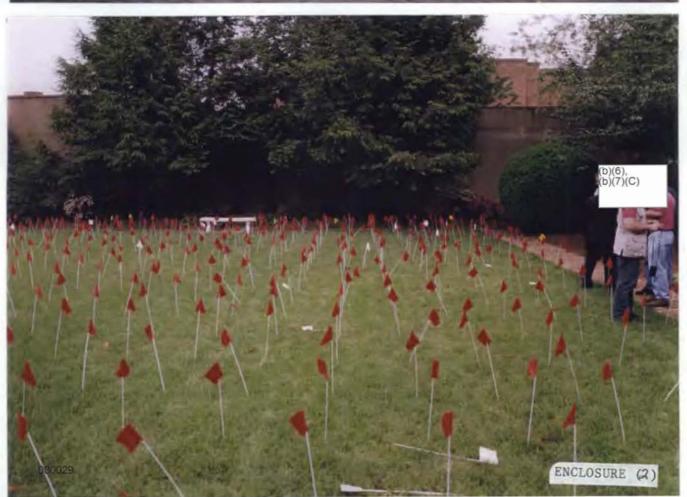

# V/BOORDA, JEREMY MICHAEL/ADM USN U.S. NAVAL CRIMINAL INVESTIGATIVE SERVICE

on 17May96, was received. The report documents methods utilized via graphs and plots exactly where a spent round, suspected .38 caliber bullet, was located in the East lawn area near V/BOORDA's residence. A copy of the SST Team report is exhibit (7).

AGENT'S NOTE:

Although page 1 of the FBI report states a spent bullet was successfully located, paragraph 47 of ref (a), exhibit (69) pertains, the MPDC Laboratory report concluded it (the bullet) had insufficient individual microscopic markings present to identify or eliminate it as having been fired from the recovered revolver. Additionally, pages 6 and 7, (Plot I and Plot II), of the FBI report, state that a .38 caliber bullet was recovered. The aforementioned MPDC Laboratory report concluded the recovered bullet was either a .38 Special or .357 Magnum bullet.