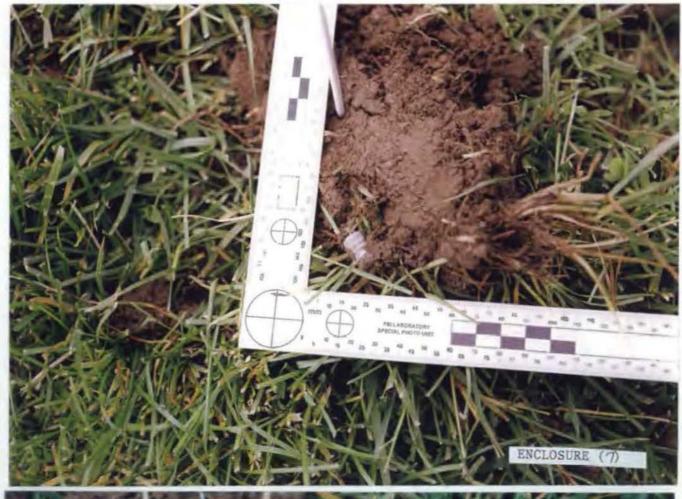

# V/BOORDA, JEREMY MICHAEL/ADM USN U.S. NAVAL CRIMINAL INVESTIGATIVE SERVICE

on 17May96, was received. The report documents methods utilized via graphs and plots exactly where a spent round, suspected .38 caliber bullet, was located in the East lawn area near V/BOORDA's residence. A copy of the SST Team report is exhibit (7).

AGENT'S NOTE:

Although page 1 of the FBI report states a spent bullet was successfully located, paragraph 47 of ref (a), exhibit (69) pertains, the MPDC Laboratory report concluded it (the bullet) had insufficient individual microscopic markings present to identify or eliminate it as having been fired from the recovered revolver. Additionally, pages 6 and 7, (Plot I and Plot II), of the FBI report, state that a .38 caliber bullet was recovered. The aforementioned MPDC Laboratory report concluded the recovered bullet was either a .38 Special or .357 Magnum bullet.