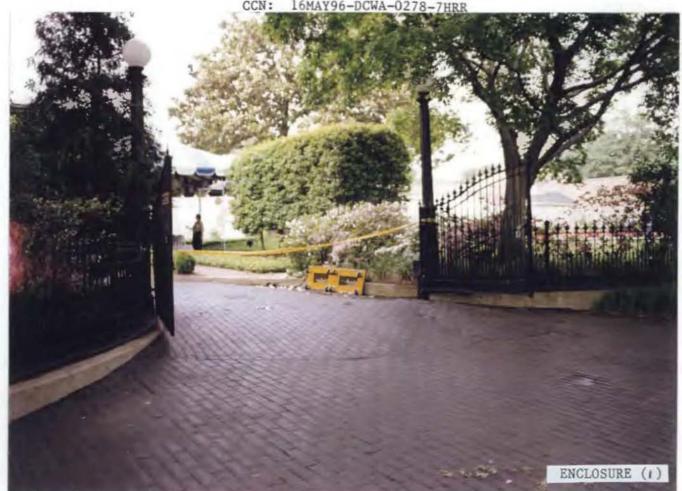

- 2. On 01Aug96, a Consultation Report from the Armed Forces Institute of Pathology (AFIP) was received. The AFIP concurred with the Office of Chief Medical Examiner (OCME), District of Columbia, that the cause of V/BOORDA's death was a contact wound to the chest and the manner of death as suicide. Details are contained in exhibit (2).
- 3. On 16-17May96, as reported in ref (a), a death scene examination was conducted at the East grounds of the residence of V/BOORDA, Quarters A/Tingey House, Washington Navy Yard (WNY), Washington, DC. Photographs of the death scene to include views of the recovered revolver were taken by MPDC, on 16May96. Death Scene photographs taken by MPDC personnel are provided as exhibit (3). A death scene examination photographic summary is provided as exhibit (4).
- 4. As per ref (a), on 16May96, an examination of the study, (chamber 8), of V/BOORDA's residence, was completed. Photographic coverage of the study to include photographs of the two typewritten notes, one addressed to (b)(6), (b)(7)(C) and "To My Sailors", and a second addressed to (b)(6), (b)(7)(C) are contained in exhibit (5).
- 5. On 17May96, also reported in ref (a), an autopsy of V/BOORDA was conducted at the OCME, for the District of Columbia. Autopsy Photographs are provided as exhibit (6).
- 6. On 09Aug96, a Federal Bureau of Investigation (FBI), Special Search Techniques (SST) Team report regarding assistance rendered