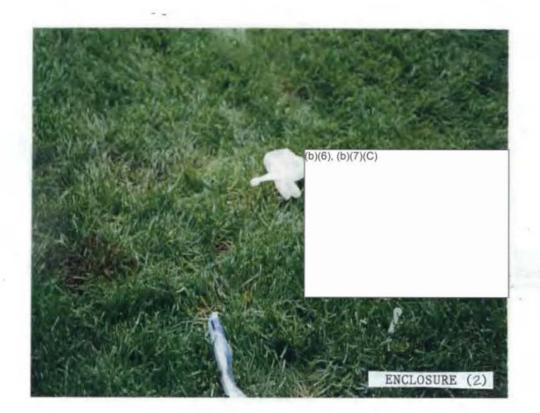

- 2. On 01Aug96, a Consultation Report from the Armed Forces Institute of Pathology (AFIP) was received. The AFIP concurred with the Office of Chief Medical Examiner (OCME), District of Columbia, that the cause of V/BOORDA's death was a contact wound to the chest and the manner of death as suicide. Details are contained in exhibit (2).
- 3. On 16-17May96, as reported in ref (a), a death scene examination was conducted at the East grounds of the residence of V/BOORDA, Quarters A/Tingey House, Washington Navy Yard (WNY), Washington, DC. Photographs of the death scene to include views of the recovered revolver were taken by MPDC, on 16May96. Death Scene photographs taken by MPDC personnel are provided as exhibit (3). A death scene examination photographic summary is provided as exhibit (4).
- 4. As per ref (a), on 16May96, an examination of the study, (chamber 8), of V/BOORDA's residence, was completed. Photographic coverage of the study to include photographs of the two typewritten notes, one addressed to (b)(6), (b)(7)(C) and "To My Sailors", and a second addressed to (b)(6), (b)(7)(C) are contained in exhibit (5).
- 5. On 17May96, also reported in ref (a), an autopsy of V/BOORDA was conducted at the OCME, for the District of Columbia. Autopsy Photographs are provided as exhibit (6).
- 6. On 09Aug96, a Federal Bureau of Investigation (FBI), Special Search Techniques (SST) Team report regarding assistance rendered