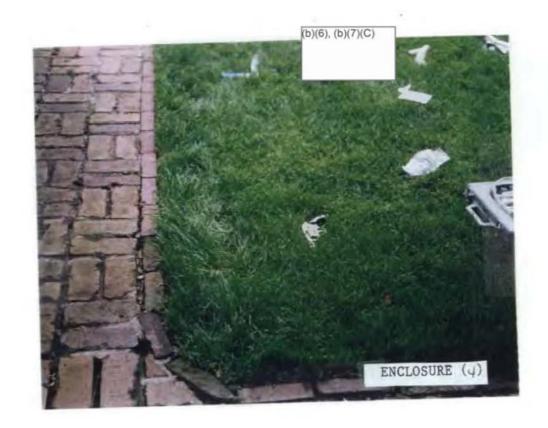

- 2. On 01Aug96, a Consultation Report from the Armed Forces Institute of Pathology (AFIP) was received. The AFIP concurred with the Office of Chief Medical Examiner (OCME), District of Columbia, that the cause of V/BOORDA's death was a contact wound to the chest and the manner of death as suicide. Details are contained in exhibit (2).
- 3. On 16-17May96, as reported in ref (a), a death scene examination was conducted at the East grounds of the residence of V/BOORDA, Quarters A/Tingey House, Washington Navy Yard (WNY), Washington, DC. Photographs of the death scene to include views of the recovered revolver were taken by MPDC, on 16May96. Death Scene photographs taken by MPDC personnel are provided as exhibit (3). A death scene examination photographic summary is provided as exhibit (4).
- 4. As per ref (a), on 16May96, an examination of the study, (chamber 8), of V/BOORDA's residence, was completed. Photographic coverage of the study to include photographs of the two typewritten notes, one addressed to (b)(6), (b)(7)(C) and "To My Sailors", and a second addressed to (b)(6), (b)(7)(C) are contained in exhibit (5).
- 5. On 17May96, also reported in ref (a), an autopsy of V/BOORDA was conducted at the OCME, for the District of Columbia. Autopsy Photographs are provided as exhibit (6).
- 6. On 09Aug96, a Federal Bureau of Investigation (FBI), Special Search Techniques (SST) Team report regarding assistance rendered