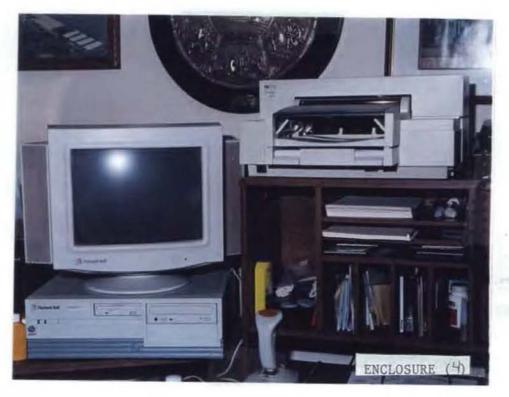

- 2. On 01Aug96, a Consultation Report from the Armed Forces Institute of Pathology (AFIP) was received. The AFIP concurred with the Office of Chief Medical Examiner (OCME), District of Columbia, that the cause of V/BOORDA's death was a contact wound to the chest and the manner of death as suicide. Details are contained in exhibit (2).
- 3. On 16-17May96, as reported in ref (a), a death scene examination was conducted at the East grounds of the residence of V/BOORDA, Quarters A/Tingey House, Washington Navy Yard (WNY), Washington, DC. Photographs of the death scene to include views of the recovered revolver were taken by MPDC, on 16May96. Death Scene photographs taken by MPDC personnel are provided as exhibit (3). A death scene examination photographic summary is provided as exhibit (4).
- 4. As per ref (a), on 16May96, an examination of the study, (chamber 8), of V/BOORDA's residence, was completed. Photographic coverage of the study to include photographs of the two typewritten notes, one addressed to (b)(6), (b)(7)(C) and "To My Sailors", and a second addressed to (b)(6), (b)(7)(C) are contained in exhibit (5).
- 5. On 17May96, also reported in ref (a), an autopsy of V/BOORDA was conducted at the OCME, for the District of Columbia. Autopsy Photographs are provided as exhibit (6).
- 6. On 09Aug96, a Federal Bureau of Investigation (FBI), Special Search Techniques (SST) Team report regarding assistance rendered