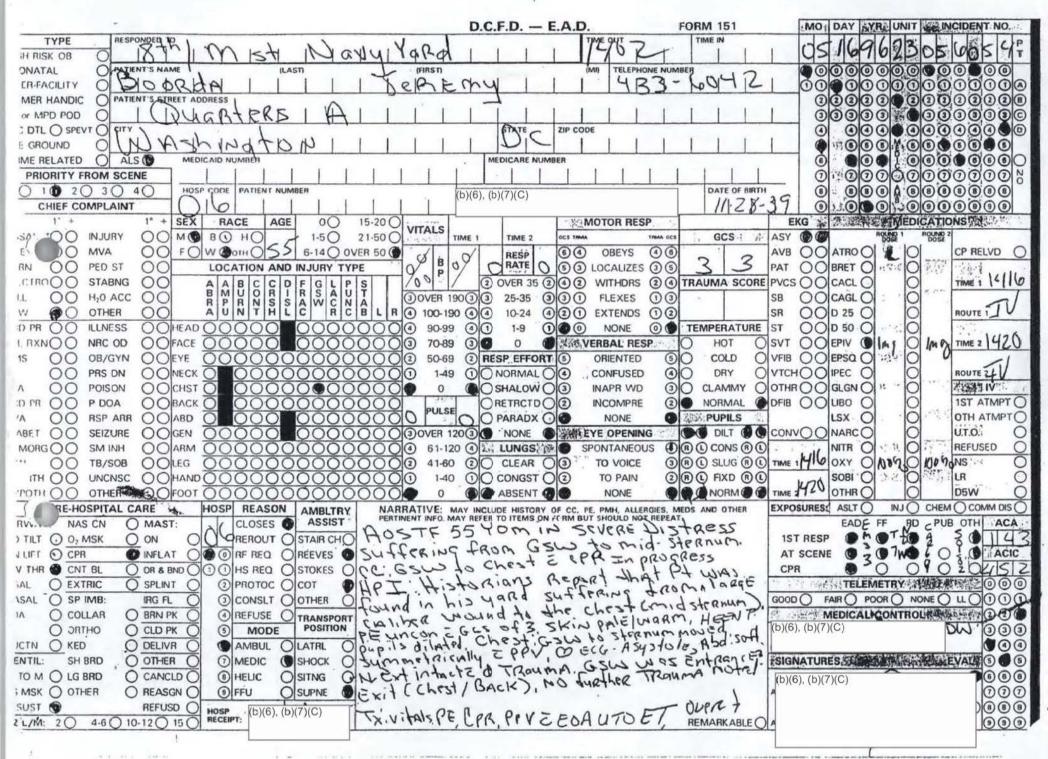

# TRIAGE FORM

| - Date: 5 1 16 1                                                                                                 | 92 LOG #: 2 Time of Amiral: 14:25                                                                                                                   |
|------------------------------------------------------------------------------------------------------------------|-----------------------------------------------------------------------------------------------------------------------------------------------------|
| Name Boorda, Jever                                                                                               |                                                                                                                                                     |
| Sex: Male Formic Reproductive                                                                                    |                                                                                                                                                     |
| Age: 55 D.O.B.: 11                                                                                               | 28,39                                                                                                                                               |
|                                                                                                                  | hest-CPR in Progress                                                                                                                                |
| History: NONE Unable to Obtain  Medic NONE Unable to Obtain  Last Tetamos? / /  Allergies: NEDA Unable to Obtain | Received call for 55 yr male  E GSW to Chest. CPR in  progress. Pt brought from  Wash. Navy Yard No Other  Info given  Triage  RN Completed: 141.25 |
| Triage Classification  Emergent Major Trauma                                                                     | Diagnostics: [Check Requests] CBCPisteletESRPT/PTTCHEM 7 Amylese                                                                                    |
| Urgant Energent Transm                                                                                           | _ UA _ B-HCG _ PT/PTT _ Uric Acid _ RA                                                                                                              |
| Non-Urgent Urgent Trauma Non-Urgent Trauma                                                                       | Culture and Sensitivity of                                                                                                                          |
|                                                                                                                  | History for X-ray:                                                                                                                                  |
|                                                                                                                  |                                                                                                                                                     |

|                                                                                                  | 100                              |                                                      |                                                                     |              |
|--------------------------------------------------------------------------------------------------|----------------------------------|------------------------------------------------------|---------------------------------------------------------------------|--------------|
| Boord                                                                                            | a, Jeremy                        | AGE<br>56                                            | SEX DATE 5                                                          | 16/96        |
| TIME OF INJURY/INCIDENT  AM  LOCATION OF INCIDENT (  MECHANISM OF INJURY:  MVA  Pedestrian  Fall | PM                               | TIME NOTIFIED TIME OF ARRI MODE OF ARRI TIME CODE CA | Patient<br>Status  Stable  Unstable                                 |              |
| PERSONNEL                                                                                        | NAME                             | TIME OF                                              | COMMEN                                                              | rs           |
| Trauma Surgeon                                                                                   | (b)(6), (b)(7)(C)                | ARRIVAL                                              |                                                                     |              |
| Chief Resident                                                                                   | _                                | 1423                                                 |                                                                     |              |
| Trauma Resident                                                                                  |                                  | 1001                                                 |                                                                     |              |
|                                                                                                  | _                                | 1424                                                 | *                                                                   |              |
| Anesthesiologist                                                                                 |                                  | 1425                                                 |                                                                     | *            |
| Resp. Therapist                                                                                  |                                  | 1425                                                 |                                                                     |              |
| O.R. Nurse                                                                                       |                                  | 1000                                                 |                                                                     |              |
| Nurse Right                                                                                      |                                  | 1423                                                 |                                                                     |              |
| Nurse Left                                                                                       |                                  | 1423                                                 |                                                                     |              |
| M.O.I.C.                                                                                         |                                  |                                                      |                                                                     |              |
| X-Ray Tech.                                                                                      |                                  | 1425                                                 |                                                                     |              |
| CONSULTANTS                                                                                      |                                  | CALLED                                               | COMMEN                                                              | rs           |
| Perfusionist                                                                                     |                                  |                                                      |                                                                     |              |
| DISPOSITION: Code Ended To OR To SICU/Ward CT Scan Other                                         | TIME                             | Family N                                             | Notified YES NO. (b)(6), (b)(7)(C)  Ced Dead by:  Examiner Notified | 1445<br>  NO |
|                                                                                                  | (Imprint, Type, or Print Full Na |                                                      | (b)(6), (b)(7)(C)                                                   | U            |
| HR 1044112<br>BOORDA, JERI<br>QUARTERS A                                                         | EMY                              |                                                      | TRAUMA CENTER T                                                     |              |