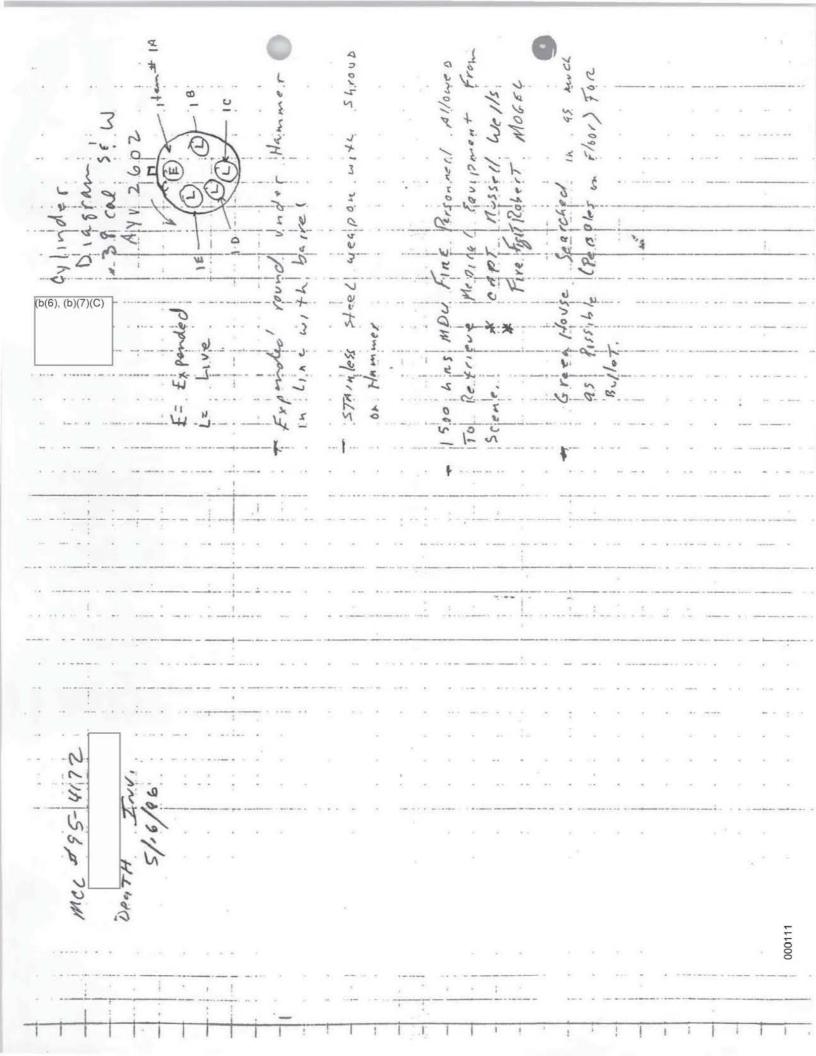

- 2. On 01Aug96, a Consultation Report from the Armed Forces Institute of Pathology (AFIP) was received. The AFIP concurred with the Office of Chief Medical Examiner (OCME), District of Columbia, that the cause of V/BOORDA's death was a contact wound to the chest and the manner of death as suicide. Details are contained in exhibit (2).
- 3. On 16-17May96, as reported in ref (a), a death scene examination was conducted at the East grounds of the residence of V/BOORDA, Quarters A/Tingey House, Washington Navy Yard (WNY), Washington, DC. Photographs of the death scene to include views of the recovered revolver were taken by MPDC, on 16May96. Death Scene photographs taken by MPDC personnel are provided as exhibit (3). A death scene examination photographic summary is provided as exhibit (4).
- 4. As per ref (a), on 16May96, an examination of the study, (chamber 8), of V/BOORDA's residence, was completed. Photographic coverage of the study to include photographs of the two typewritten notes, one addressed to (b)(6), (b)(7)(C) and "To My Sailors", and a second addressed to (b)(6), (b)(7)(C) are contained in exhibit (5).
- 5. On 17May96, also reported in ref (a), an autopsy of V/BOORDA was conducted at the OCME, for the District of Columbia. Autopsy Photographs are provided as exhibit (6).
- 6. On 09Aug96, a Federal Bureau of Investigation (FBI), Special Search Techniques (SST) Team report regarding assistance rendered

# V/BOORDA, JEREMY MICHAEL/ADM USN U.S. NAVAL CRIMINAL INVESTIGATIVE SERVICE

on 17May96, was received. The report documents methods utilized via graphs and plots exactly where a spent round, suspected .38 caliber bullet, was located in the East lawn area near V/BOORDA's residence. A copy of the SST Team report is exhibit (7).