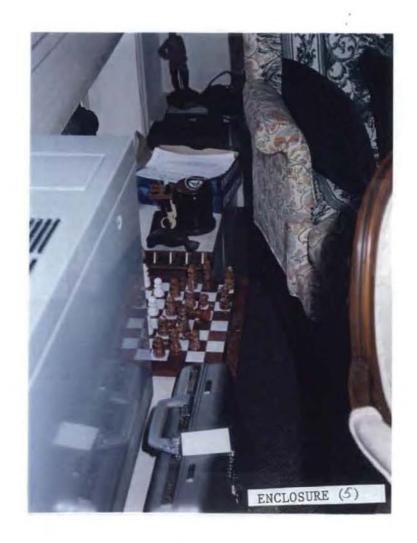

- 2. On 01Aug96, a Consultation Report from the Armed Forces Institute of Pathology (AFIP) was received. The AFIP concurred with the Office of Chief Medical Examiner (OCME), District of Columbia, that the cause of V/BOORDA's death was a contact wound to the chest and the manner of death as suicide. Details are contained in exhibit (2).
- 3. On 16-17May96, as reported in ref (a), a death scene examination was conducted at the East grounds of the residence of V/BOORDA, Quarters A/Tingey House, Washington Navy Yard (WNY), Washington, DC. Photographs of the death scene to include views of the recovered revolver were taken by MPDC, on 16May96. Death Scene photographs taken by MPDC personnel are provided as exhibit (3). A death scene examination photographic summary is provided as exhibit (4).
- 4. As per ref (a), on 16May96, an examination of the study, (chamber 8), of V/BOORDA's residence, was completed. Photographic coverage of the study to include photographs of the two typewritten notes, one addressed to (b)(6), (b)(7)(C) and "To My Sailors", and a second addressed to (b)(6), (b)(7)(C) are contained in exhibit (5).
- 5. On 17May96, also reported in ref (a), an autopsy of V/BOORDA was conducted at the OCME, for the District of Columbia. Autopsy Photographs are provided as exhibit (6).
- 6. On 09Aug96, a Federal Bureau of Investigation (FBI), Special Search Techniques (SST) Team report regarding assistance rendered