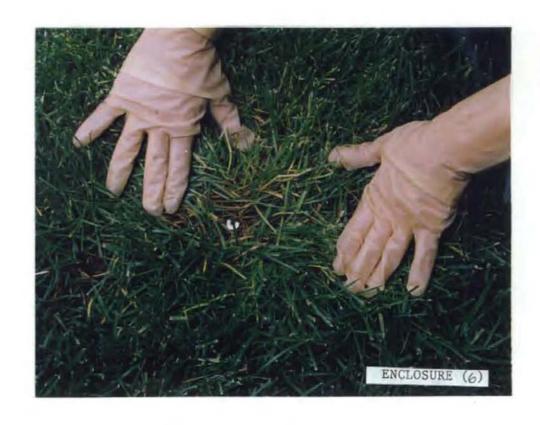

- 2. On 01Aug96, a Consultation Report from the Armed Forces Institute of Pathology (AFIP) was received. The AFIP concurred with the Office of Chief Medical Examiner (OCME), District of Columbia, that the cause of V/BOORDA's death was a contact wound to the chest and the manner of death as suicide. Details are contained in exhibit (2).
- 3. On 16-17May96, as reported in ref (a), a death scene examination was conducted at the East grounds of the residence of V/BOORDA, Quarters A/Tingey House, Washington Navy Yard (WNY), Washington, DC. Photographs of the death scene to include views of the recovered revolver were taken by MPDC, on 16May96. Death Scene photographs taken by MPDC personnel are provided as exhibit (3). A death scene examination photographic summary is provided as exhibit (4).
- 4. As per ref (a), on 16May96, an examination of the study, (chamber 8), of V/BOORDA's residence, was completed. Photographic coverage of the study to include photographs of the two typewritten notes, one addressed to (b)(6), (b)(7)(C) and "To My Sailors", and a second addressed to (b)(6), (b)(7)(C) are contained in exhibit (5).
- 5. On 17May96, also reported in ref (a), an autopsy of V/BOORDA was conducted at the OCME, for the District of Columbia. Autopsy Photographs are provided as exhibit (6).
- 6. On 09Aug96, a Federal Bureau of Investigation (FBI), Special Search Techniques (SST) Team report regarding assistance rendered