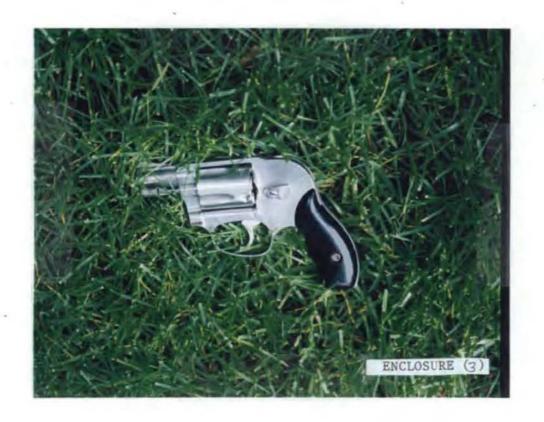

- 2. On 01Aug96, a Consultation Report from the Armed Forces Institute of Pathology (AFIP) was received. The AFIP concurred with the Office of Chief Medical Examiner (OCME), District of Columbia, that the cause of V/BOORDA's death was a contact wound to the chest and the manner of death as suicide. Details are contained in exhibit (2).
- 3. On 16-17May96, as reported in ref (a), a death scene examination was conducted at the East grounds of the residence of V/BOORDA, Quarters A/Tingey House, Washington Navy Yard (WNY), Washington, DC. Photographs of the death scene to include views of the recovered revolver were taken by MPDC, on 16May96. Death Scene photographs taken by MPDC personnel are provided as exhibit (3). A death scene examination photographic summary is provided as exhibit (4).
- 4. As per ref (a), on 16May96, an examination of the study, (chamber 8), of V/BOORDA's residence, was completed. Photographic coverage of the study to include photographs of the two typewritten notes, one addressed to (b)(6), (b)(7)(C) and "To My Sailors", and a second addressed to (b)(6), (b)(7)(C) are contained in exhibit (5).
- 5. On 17May96, also reported in ref (a), an autopsy of V/BOORDA was conducted at the OCME, for the District of Columbia. Autopsy Photographs are provided as exhibit (6).
- 6. On 09Aug96, a Federal Bureau of Investigation (FBI), Special Search Techniques (SST) Team report regarding assistance rendered

6. On 26Aug96, a FBI Laboratory Report of Examination was received regarding nitric acid swabs taken from V/BOORDA's hands and the hands of (b)(6), (b)(7)(C)

The FBI Laboratory concluded that swab specimens taken from the left hand of V/BOORDA contained barium, antimony, and lead. As a result, the FBI Laboratory reported certain swab specimens from V/BOORDA were found to contain chemical elements consistent with him having handled and discharged a firearm using his left hand or that hand otherwise being in close proximity to a firearm when it discharged. After examining swab specimens taken from (b)(6). It could not be determined if (b)(6). It was in an environment where gunshot primer residue was present. The weapon seized from the scene, a .38 caliber Smith and Wesson revolver, Model 649, serial number AYV2602 was test-fired in the FBI Laboratory. Significant amounts of barium, antimony, and lead were deposited on the test-shooter's hand(s) in all tests. Amplifying details are contained in exhibit (8), a FBI Laboratory Report of Examination.