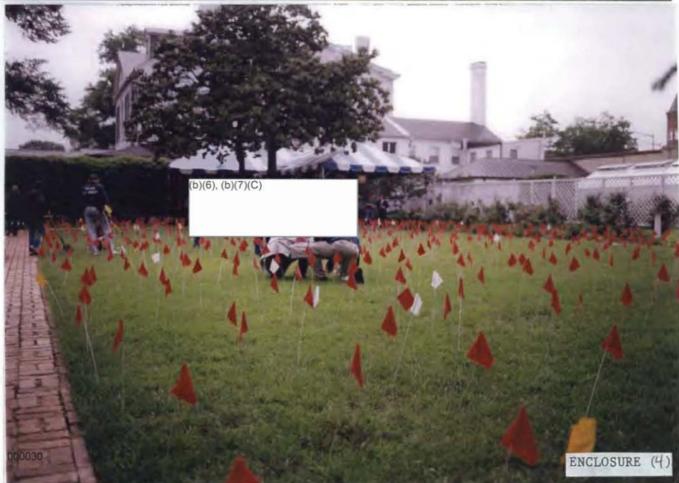

- 2. On 01Aug96, a Consultation Report from the Armed Forces Institute of Pathology (AFIP) was received. The AFIP concurred with the Office of Chief Medical Examiner (OCME), District of Columbia, that the cause of V/BOORDA's death was a contact wound to the chest and the manner of death as suicide. Details are contained in exhibit (2).
- 3. On 16-17May96, as reported in ref (a), a death scene examination was conducted at the East grounds of the residence of V/BOORDA, Quarters A/Tingey House, Washington Navy Yard (WNY), Washington, DC. Photographs of the death scene to include views of the recovered revolver were taken by MPDC, on 16May96. Death Scene photographs taken by MPDC personnel are provided as exhibit (3). A death scene examination photographic summary is provided as exhibit (4).
- 4. As per ref (a), on 16May96, an examination of the study, (chamber 8), of V/BOORDA's residence, was completed. Photographic coverage of the study to include photographs of the two typewritten notes, one addressed to (b)(6), (b)(7)(C) and "To My Sailors", and a second addressed to (b)(6), (b)(7)(C) are contained in exhibit (5).
- 5. On 17May96, also reported in ref (a), an autopsy of V/BOORDA was conducted at the OCME, for the District of Columbia. Autopsy Photographs are provided as exhibit (6).
- 6. On 09Aug96, a Federal Bureau of Investigation (FBI), Special Search Techniques (SST) Team report regarding assistance rendered