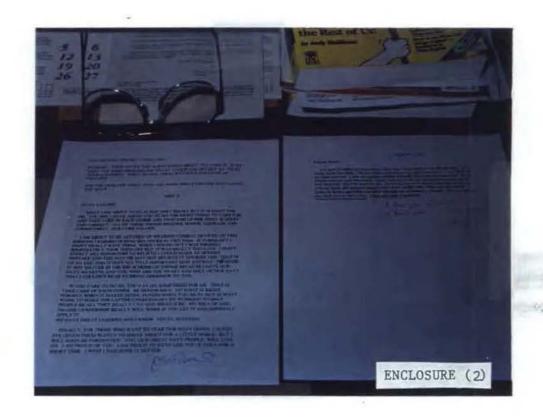

- 2. On 01Aug96, a Consultation Report from the Armed Forces Institute of Pathology (AFIP) was received. The AFIP concurred with the Office of Chief Medical Examiner (OCME), District of Columbia, that the cause of V/BOORDA's death was a contact wound to the chest and the manner of death as suicide. Details are contained in exhibit (2).
- 3. On 16-17May96, as reported in ref (a), a death scene examination was conducted at the East grounds of the residence of V/BOORDA, Quarters A/Tingey House, Washington Navy Yard (WNY), Washington, DC. Photographs of the death scene to include views of the recovered revolver were taken by MPDC, on 16May96. Death Scene photographs taken by MPDC personnel are provided as exhibit (3). A death scene examination photographic summary is provided as exhibit (4).
- 4. As per ref (a), on 16May96, an examination of the study, (chamber 8), of V/BOORDA's residence, was completed. Photographic coverage of the study to include photographs of the two typewritten notes, one addressed to (b)(6), (b)(7)(C) and "To My Sailors", and a second addressed to (b)(6), (b)(7)(C) are contained in exhibit (5).
- 5. On 17May96, also reported in ref (a), an autopsy of V/BOORDA was conducted at the OCME, for the District of Columbia. Autopsy Photographs are provided as exhibit (6).
- 6. On 09Aug96, a Federal Bureau of Investigation (FBI), Special Search Techniques (SST) Team report regarding assistance rendered