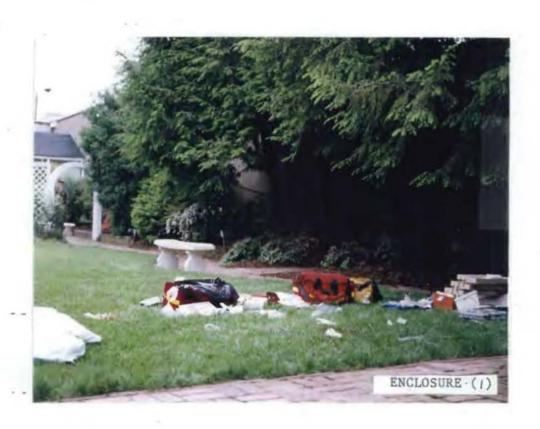

- 2. On 01Aug96, a Consultation Report from the Armed Forces Institute of Pathology (AFIP) was received. The AFIP concurred with the Office of Chief Medical Examiner (OCME), District of Columbia, that the cause of V/BOORDA's death was a contact wound to the chest and the manner of death as suicide. Details are contained in exhibit (2).
- 3. On 16-17May96, as reported in ref (a), a death scene examination was conducted at the East grounds of the residence of V/BOORDA, Quarters A/Tingey House, Washington Navy Yard (WNY), Washington, DC. Photographs of the death scene to include views of the recovered revolver were taken by MPDC, on 16May96. Death Scene photographs taken by MPDC personnel are provided as exhibit (3). A death scene examination photographic summary is provided as exhibit (4).
- 4. As per ref (a), on 16May96, an examination of the study, (chamber 8), of V/BOORDA's residence, was completed. Photographic coverage of the study to include photographs of the two typewritten notes, one addressed to (b)(6), (b)(7)(C) and "To My Sailors", and a second addressed to (b)(6), (b)(7)(C) are contained in exhibit (5).
- 5. On 17May96, also reported in ref (a), an autopsy of V/BOORDA was conducted at the OCME, for the District of Columbia. Autopsy Photographs are provided as exhibit (6).
- 6. On 09Aug96, a Federal Bureau of Investigation (FBI), Special Search Techniques (SST) Team report regarding assistance rendered