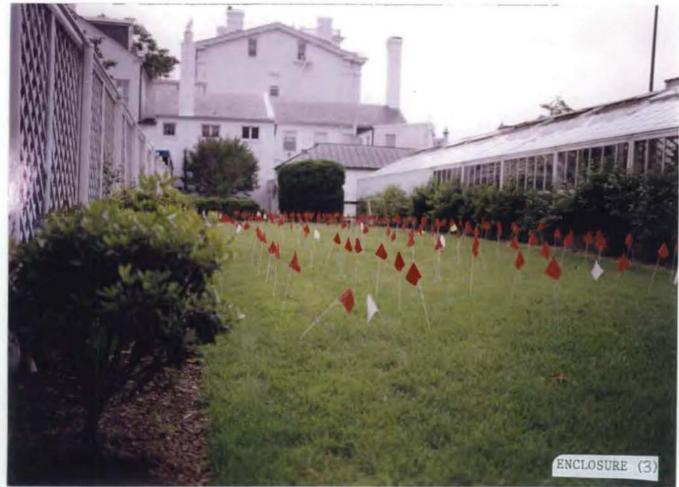

- 2. On 01Aug96, a Consultation Report from the Armed Forces Institute of Pathology (AFIP) was received. The AFIP concurred with the Office of Chief Medical Examiner (OCME), District of Columbia, that the cause of V/BOORDA's death was a contact wound to the chest and the manner of death as suicide. Details are contained in exhibit (2).
- 3. On 16-17May96, as reported in ref (a), a death scene examination was conducted at the East grounds of the residence of V/BOORDA, Quarters A/Tingey House, Washington Navy Yard (WNY), Washington, DC. Photographs of the death scene to include views of the recovered revolver were taken by MPDC, on 16May96. Death Scene photographs taken by MPDC personnel are provided as exhibit (3). A death scene examination photographic summary is provided as exhibit (4).
- 4. As per ref (a), on 16May96, an examination of the study, (chamber 8), of V/BOORDA's residence, was completed. Photographic coverage of the study to include photographs of the two typewritten notes, one addressed to (b)(6), (b)(7)(C) and "To My Sailors", and a second addressed to (b)(6), (b)(7)(C) are contained in exhibit (5).
- 5. On 17May96, also reported in ref (a), an autopsy of V/BOORDA was conducted at the OCME, for the District of Columbia. Autopsy Photographs are provided as exhibit (6).
- 6. On 09Aug96, a Federal Bureau of Investigation (FBI), Special Search Techniques (SST) Team report regarding assistance rendered